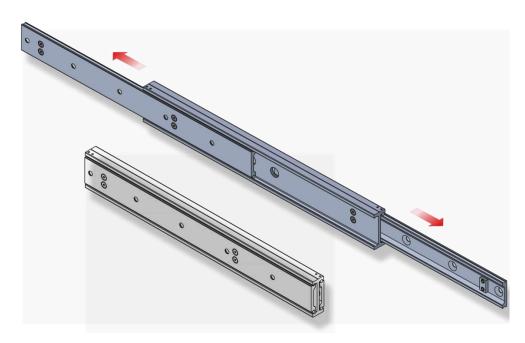

#### **Aluminium Telescopic Slides**

Aluminium Telescopic Slides are available in Various Lengths begining with part no.

The telescopic slides guarantee 70% of weight saving in addition of a total corrosion resistance. As already said, our system has been tested for heavy loads and particularly aggressive environments.

(example of standard telescopic slide)