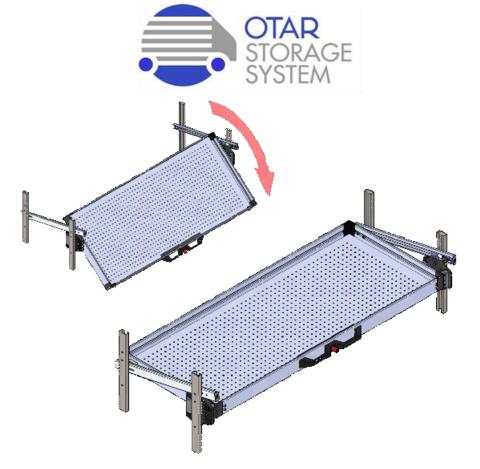

#### **OTAR STORAGE SYSTEM**

Otar Storage "Slide and Tilt" is an innovative system designed for special vehicles.

Studied to satisfy the needs of emergency vehicles, such as firefighters trucks, airport vehicles, military vehicles, but it can also be mounted on pick-ups or drawers for batteries, basically everywhere there is a need of goods transportation, that has to be quick to install, heavy-duty capacity and completely corrosion resistant.

- Lightweight
- Heavy-duty
- Corrosion resistant
- Washable
- Great slides
- One hand operation
- Quick & easy to fit
- Maintenance free
- Bespoke sizes
- Retro fit to any vehicles

Thanks to our modular assembly, we are able to provide the finished system, of bespoke sizes, ready to be installed and used after fixing few screws, drastically reducing the time of vehicles fitting.

The system offers many advantages that transfer quality and benefits to the vehicle. With few data and measures, Otar Spa can provide detailed quotation, short lead-time and meet customers' need.

Our Slide and tilt system has been tested to support heavy-duty workloads without the necessity of any maintenance, that together with the possibility of being completely personalized adapting to any emergency vehicle on which is installed, drastically reduce the fitting time and the necessity of manual work.