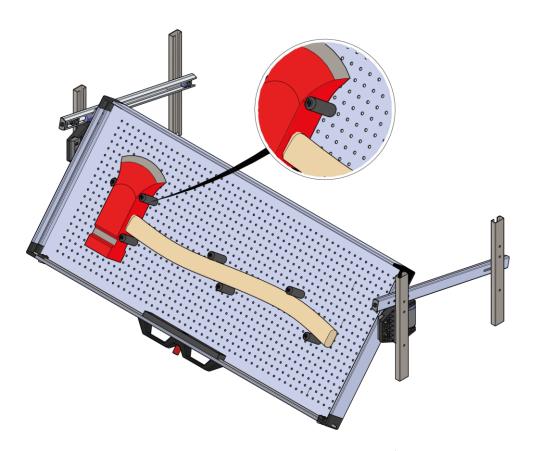

100mm (4 Inch) Drawer Bobbin

DB-125-01-01

125mm (5 Inch) Drawer Bobbin

DB-150-01-01

150mm (6 Inch) Drawer Bobbin

As said, our drawers are designed to be personalized and to reduce the fitting time. Thanks to the design of the inner part of the drawer, it can transport any kind of equipment, guaranteeing the maximum flexibility, using heavy-duty plastic bobbins of different sizes. Extremely fast to be fixed to the drawer, the bobbins allows to fix any equipment to the drawer, saving a massive amount of time.