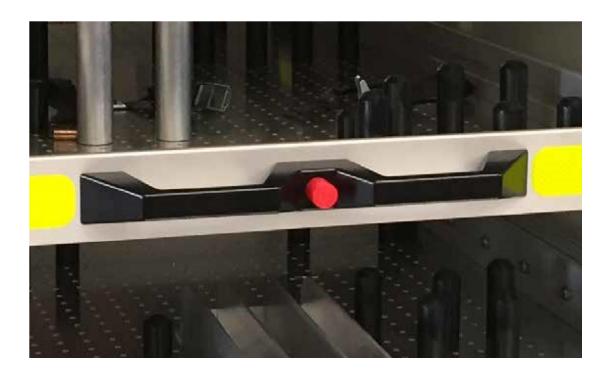

# Slam Locks 37

## SLAM01-01

Slam Lock Standard Assembly Kit

LiLo-01

Lock in Lock Out Kits available

The handle is fitted with a spring and it guarantees a solid lock for the drawer, avoid that the contents fall over and as all other components of the system is corrosion resistant and tested for a huge number of cycles in order to assure the maximum duration and being maintenance free.