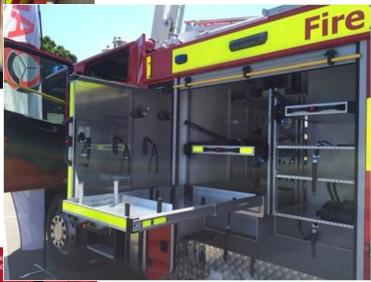

#### **OTAR STORAGE SYSTEM**

Otar Storage "Slide and Tilt" is an innovative system designed for special vehicles.

Studied to satisfy the needs of emergency vehicles, such as firefighters trucks, airport vehicles, military vehicles, but it can also be mounted on pick-ups or drawers for batteries, basically everywhere there is a need of goods transportation, that has to be quick to install, heavy-duty capacity and completely corrosion resistant.

#### **ADVANTAGES**

The system allows completing the vehicles with innovative aluminium drawers, with telescopic slides or slide and tilt guides of the same material, with a number of advantages for the end user:

- Lightweight
- Heavy-duty
- Corrosion resistant
- Washable
- Great slides
- One hand operation
- Quick & easy to fit
- Maintenance free
- Bespoke sizes
- Retro fit to any vehicles

Thanks to our modular assembly, we are able to provide the finished system, of bespoke sizes, ready to be installed and used after fixing few screws, drastically reducing the time of vehicles fitting.

The system offers many advantages that transfer quality and benefits to the vehicle. With few data and measures, Otar Spa can provide detailed quotation, short lead-time and meet customers' need.

Our Slide and tilt system has been tested to support heavy-duty workloads without the necessity of any maintenance, that together with the possibility of being completely personalized adapting to any emergency vehicle on which is installed, drastically reduce the fitting time and the necessity of manual work.