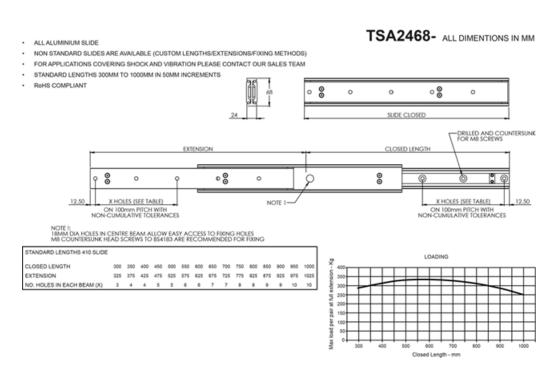

#### **Aluminium Telescopic Slides**

Aluminium Telescopic Slides are available in Various Lengths begining with part no.

## TSA2468-

with the slide length in mm on the end.

For example a 500mm length slide would have the part no. 'TSA2468-500'.

Sizes range from 350, 450 then incriments of 50mm upto 1600mm. 2m and 2.5m slides are also available.

The telescopic slides guarantee 70% of weight saving in addition of a total corrosion resistance. As already said, our system has been tested for heavy loads and particularly aggressive environments.

(example of standard telescopic slide)