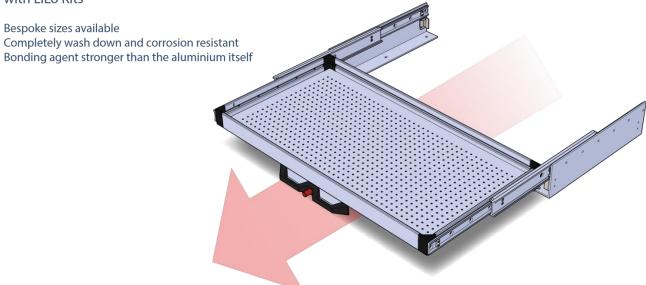

## with LiLo Kits

Our sliding drawers are as good as our slide and tilt ones, with the same characteristics that the make them ideal for emergency vehicles.

The sliding drawer is particularly useful in the custom version for pickups, providing a massive help in the loading and unloading of the goods, thanks to the extendable corrosion resistant and heavy-duty support. Our product has been tested to support 500 kg load when closed and 250 kg load when extended (up to 70% of its length)

# **Modular Assembly**

## MTA01-01

Complete modular tray assemblies

In order to guarantee the maximum flexible and bespoke offer, our drawers are manufacture with a modular assembly, in aluminium with thermo-plastic joints that are actual stronger than the aluminium itself, guaranteeing a load and stress resistance without comparison. They can also be personalized in regards of, tilt angle, bobbins sizes, measures, colours in order for them to adapt to any kind of vehicles, also military.