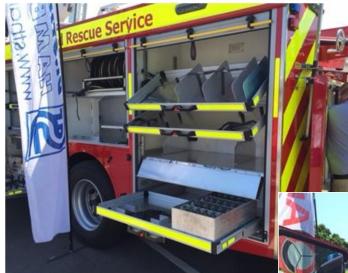

#### **OTAR STORAGE SYSTEM**

Otar Storage "Slide and Tilt" is an innovative system designed for special vehicles.

Studied to satisfy the needs of emergency vehicles, such as firefighters trucks, airport vehicles, military vehicles, but it can also be mounted on pick-ups or drawers for batteries, basically everywhere there is a need of goods transportation, that has to be quick to install, heavy-duty capacity and completely corrosion resistant.

#### **ADVANTAGES**

The system allows completing the vehicles with innovative aluminium drawers, with telescopic slides or slide and tilt guides of the same material, with a number of advantages for the end user:

- Lightweight
- Heavy-duty
- Corrosion resistant
- Washable
- Great slides
- One hand operation
- Quick & easy to fit
- Maintenance free
- Bespoke sizes
- Retro fit to any vehicles

Thanks to our modular assembly, we are able to provide the finished system, of bespoke sizes, ready to be installed and used after fixing few screws, drastically reducing the time of vehicles fitting.

The system offers many advantages that transfer quality and benefits to the vehicle. With few data and measures, Otar Spa can provide detailed quotation, short lead-time and meet customers' need.

Our Slide and tilt system has been tested to support heavy-duty workloads without the necessity of any maintenance, that together with the possibility of being completely personalized adapting to any emergency vehicle on which is installed, drastically reduce the fitting time and the necessity of manual work.