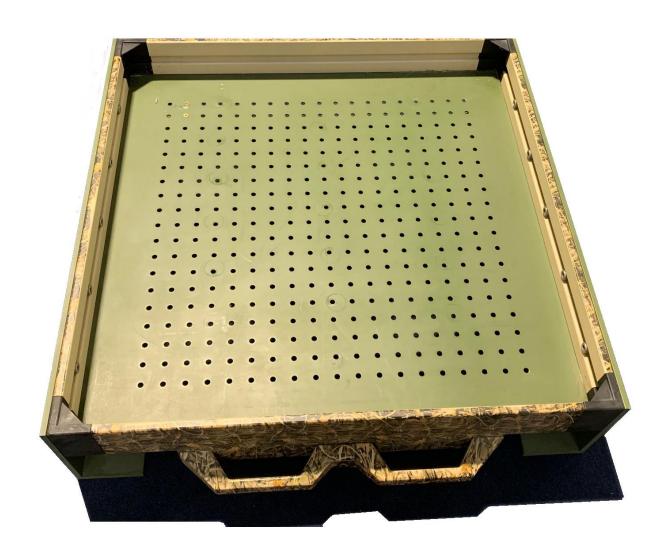

#### **OTAR STORAGE SYSTEM**

Otar Storage "Slide and Tilt" is an innovative system designed for special vehicles.

Studied to satisfy the needs of emergency vehicles, such as firefighters trucks, airport vehicles, military vehicles, but it can also be mounted on pick-ups or drawers for batteries, basically everywhere there is a need of goods transportation, that has to be quick to install, heavy-duty capacity and completely corrosion resistant.

- Lightweight
- Heavy-duty
- Corrosion resistant
- Washable
- Great slides
- One hand operation
- Quick & easy to fit
- Maintenance free
- Bespoke sizes
- Retro fit to any vehicles

Thanks to our modular assembly, we are able to provide the finished system, of bespoke sizes, ready to be installed and used after fixing few screws, drastically reducing the time of vehicles fitting.