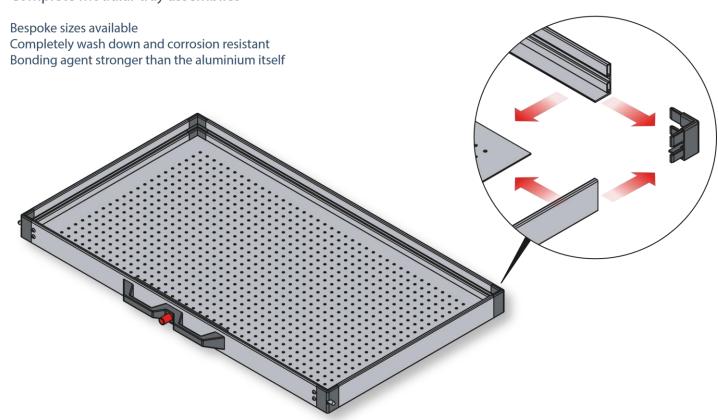

# **Modular Assembly**

## MTA01-01

Complete modular tray assemblies

In order to guarantee the maximum flexible and bespoke offer, our drawers are manufacture with a modular assembly, in aluminium with thermo-plastic joints that are actual stronger than the aluminium itself, guaranteeing a load and stress resistance without comparison. They can also be personalized in regards of, tilt angle, bobbins sizes, measures, colours in order for them to adapt to any kind of vehicles, also military.