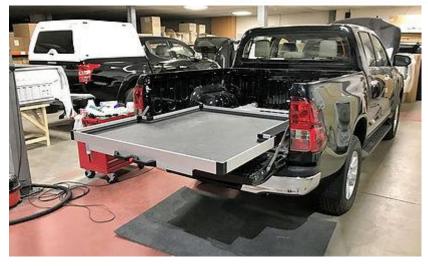

## with LiLo Kits

Our sliding drawers are as good as our slide and tilt ones, with the same characteristics that the make them ideal for emergency vehicles.

The sliding drawer is particularly useful in the custom version for pickups, providing a massive help in the loading and unloading of the goods, thanks to the extendable corrosion resistant and heavy-duty support. Our product has been tested to support 500 kg load when closed and 250 kg load when extended (up to 70% of its length)