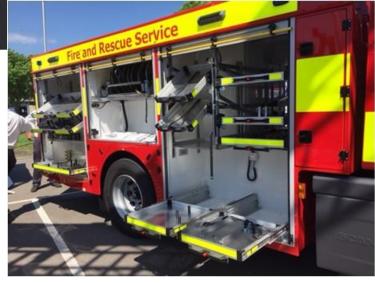

#### **OTAR STORAGE SYSTEM**

Otar Storage "Slide and Tilt" is an innovative system designed for special vehicles.

Studied to satisfy the needs of emergency vehicles, such as firefighters trucks, airport vehicles, military vehicles, but it can also be mounted on pick-ups or drawers for batteries, basically everywhere there is a need of goods transportation, that has to be quick to install, heavy-duty capacity and completely corrosion resistant.

#### **ADVANTAGES**

The system allows completing the vehicles with innovative aluminium drawers, with telescopic slides or slide and tilt guides of the same material, with a number of advantages for the end user:

- Lightweight
- Heavy-duty
- Corrosion resistant
- Washable
- Great slides
- One hand operation
- Quick & easy to fit
- Maintenance free
- Bespoke sizes
- Retro fit to any vehicles

Thanks to our modular assembly, we are able to provide the finished system, of bespoke sizes, ready to be installed and used after fixing few screws, drastically reducing the time of vehicles fitting.

The system offers many advantages that transfer quality and benefits to the vehicle. With few data and measures, Otar Spa can provide detailed quotation, short lead-time and meet customers' need.

Our Slide and tilt system has been tested to support heavy-duty workloads without the necessity of any maintenance, that together with the possibility of being completely personalized adapting to any emergency vehicle on which is installed, drastically reduce the fitting time and the necessity of manual work.