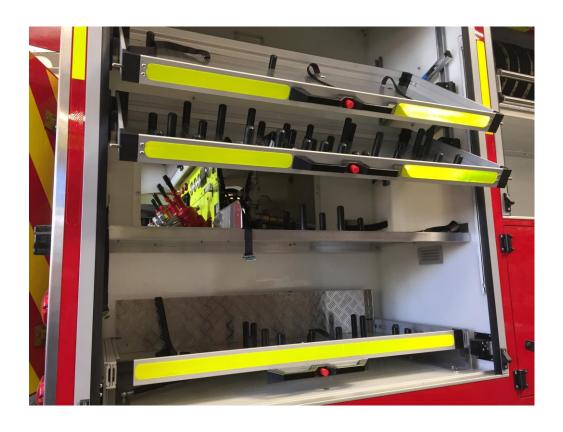

#### **OTAR STORAGE SYSTEM**

Otar Storage "Slide and Tilt" is an innovative system designed for special vehicles.

Studied to satisfy the needs of emergency vehicles, such as firefighters trucks, airport vehicles, military vehicles, but it can also be mounted on pick-ups or drawers for batteries, basically everywhere there is a need of goods transportation, that has to be quick to install, heavy-duty capacity and completely corrosion resistant.

- Lightweight
- Heavy-duty
- Corrosion resistant
- Washable
- Great slides
- One hand operation
- Quick & easy to fit
- Maintenance free
- Bespoke sizes
- Retro fit to any vehicles

Thanks to our modular assembly, we are able to provide the finished system, of bespoke sizes, ready to be installed and used after fixing few screws, drastically reducing the time of vehicles fitting.

100mm (4 Inch) Drawer Bobbin

DB-125-01-01

125mm (5 Inch) Drawer Bobbin

DB-150-01-01

150mm (6 Inch) Drawer Bobbin

As said, our drawers are designed to be personalized and to reduce the fitting time. Thanks to the design of the inner part of the drawer, it can transport any kind of equipment, guaranteeing the maximum flexibility, using heavy-duty plastic bobbins of different sizes. Extremely fast to be fixed to the drawer, the bobbins allows to fix any equipment to the drawer, saving a massive amount of time.