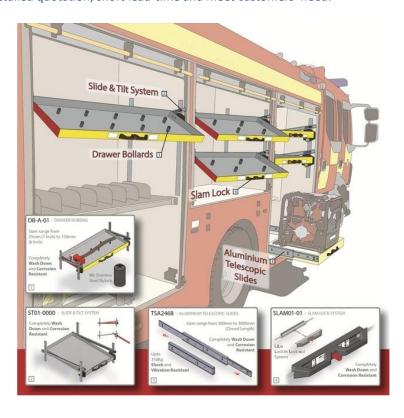

#### **OTAR STORAGE SYSTEM**

Otar Storage "Slide and Tilt" is an innovative system designed for special vehicles.

Studied to satisfy the needs of emergency vehicles, such as firefighters trucks, airport vehicles, military vehicles, but it can also be mounted on pick-ups or drawers for batteries, basically everywhere there is a need of goods transportation, that has to be quick to install, heavy-duty capacity and completely corrosion resistant.

#### **ADVANTAGES**

The system allows completing the vehicles with innovative aluminium drawers, with telescopic slides or slide and tilt guides of the same material, with a number of advantages for the end user:

- Lightweight
- Heavy-duty
- Corrosion resistant
- Washable
- Great slides
- One hand operation
- Quick & easy to fit
- Maintenance free
- Bespoke sizes
- Retro fit to any vehicles

Thanks to our modular assembly, we are able to provide the finished system, of bespoke sizes, ready to be installed and used after fixing few screws, drastically reducing the time of vehicles fitting.

#### **Aluminium Telescopic Slides**

Aluminium Telescopic Slides are available in Various Lengths begining with part no.

## TSA2468-

with the slide length in mm on the end.

For example a 500mm length slide would have the part no. 'TSA2468-500'.

Sizes range from 350, 450 then incriments of 50mm upto 1600mm. 2m and 2.5m slides are also available.

The telescopic slides guarantee 70% of weight saving in addition of a total corrosion resistance. As already said, our system has been tested for heavy loads and particularly aggressive environments.

(example of standard telescopic slide)

## SLAM01-01

Slam Lock Standard Assembly Kit

LiLo-01

Lock in Lock Out Kits available

The handle is fitted with a spring and it guarantees a solid lock for the drawer, avoid that the contents fall over and as all other components of the system is corrosion resistant and tested for a huge number of cycles in order to assure the maximum duration and being maintenance free.