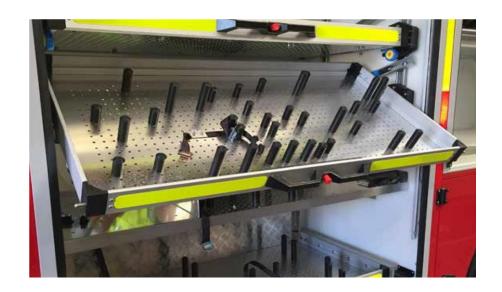

#### **OTAR STORAGE SYSTEM**

Otar Storage "Slide and Tilt" is an innovative system designed for special vehicles.

Studied to satisfy the needs of emergency vehicles, such as firefighters trucks, airport vehicles, military vehicles, but it can also be mounted on pick-ups or drawers for batteries, basically everywhere there is a need of goods transportation, that has to be quick to install, heavy-duty capacity and completely corrosion resistant.

- Lightweight
- Heavy-duty
- Corrosion resistant
- Washable
- Great slides
- One hand operation
- Quick & easy to fit
- Maintenance free
- Bespoke sizes
- Retro fit to any vehicles

Thanks to our modular assembly, we are able to provide the finished system, of bespoke sizes, ready to be installed and used after fixing few screws, drastically reducing the time of vehicles fitting.

100mm (4 Inch) Drawer Bobbin

DB-125-01-01

125mm (5 Inch) Drawer Bobbin

DB-150-01-01

150mm (6 Inch) Drawer Bobbin

As said, our drawers are designed to be personalized and to reduce the fitting time. Thanks to the design of the inner part of the drawer, it can transport any kind of equipment, guaranteeing the maximum flexibility, using heavy-duty plastic bobbins of different sizes. Extremely fast to be fixed to the drawer, the bobbins allows to fix any equipment to the drawer, saving a massive amount of time.