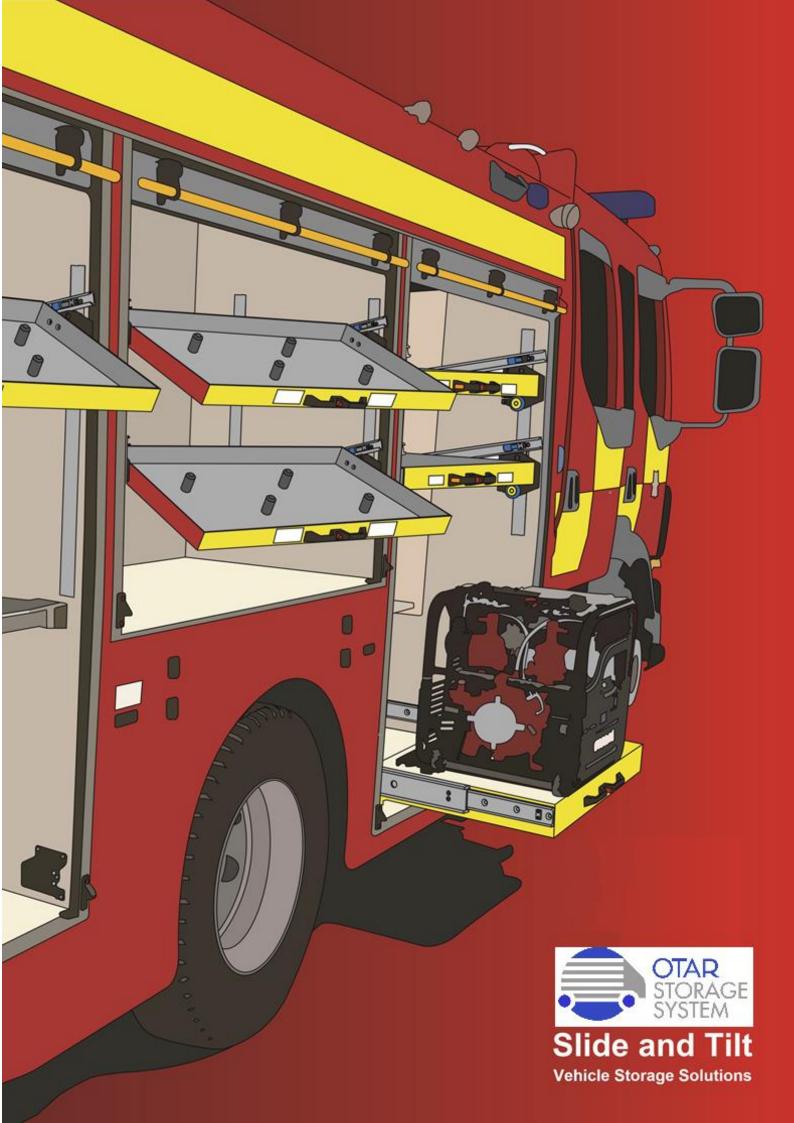

#### **OTAR STORAGE SYSTEM**

Otar Storage "Slide and Tilt" is an innovative system designed for special vehicles.

Studied to satisfy the needs of emergency vehicles, such as firefighters trucks, airport vehicles, military vehicles, but it can also be mounted on pick-ups or drawers for batteries, basically everywhere there is a need of goods transportation, that has to be quick to install, heavy-duty capacity and completely corrosion resistant.

#### **ADVANTAGES**

The system allows completing the vehicles with innovative aluminium drawers, with telescopic slides or slide and tilt guides of the same material, with a number of advantages for the end user:

- Lightweight
- Heavy-duty
- Corrosion resistant
- Washable
- Great slides
- One hand operation
- Quick & easy to fit
- Maintenance free
- Bespoke sizes
- Retro fit to any vehicles

Thanks to our modular assembly, we are able to provide the finished system, of bespoke sizes, ready to be installed and used after fixing few screws, drastically reducing the time of vehicles fitting.

The system offers many advantages that transfer quality and benefits to the vehicle. With few data and measures, Otar Spa can provide detailed quotation, short lead-time and meet customers' need.

Our Slide and tilt system has been tested to support heavy-duty workloads without the necessity of any maintenance, that together with the possibility of being completely personalized adapting to any emergency vehicle on which is installed, drastically reduce the fitting time and the necessity of manual work.