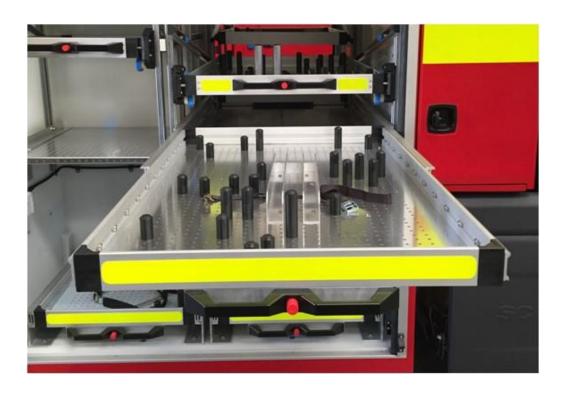

#### **OTAR STORAGE SYSTEM**

Otar Storage "Slide and Tilt" is an innovative system designed for special vehicles.

Studied to satisfy the needs of emergency vehicles, such as firefighters trucks, airport vehicles, military vehicles, but it can also be mounted on pick-ups or drawers for batteries, basically everywhere there is a need of goods transportation, that has to be quick to install, heavy-duty capacity and completely corrosion resistant.

#### **ADVANTAGES**

The system allows completing the vehicles with innovative aluminium drawers, with telescopic slides or slide and tilt guides of the same material, with a number of advantages for the end user:

- Lightweight
- Heavy-duty
- Corrosion resistant
- Washable
- Great slides
- One hand operation
- Quick & easy to fit
- Maintenance free
- Bespoke sizes
- Retro fit to any vehicles

Thanks to our modular assembly, we are able to provide the finished system, of bespoke sizes, ready to be installed and used after fixing few screws, drastically reducing the time of vehicles fitting.