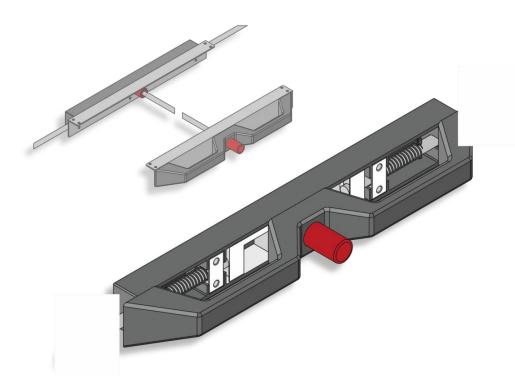

# **Modular Assembly**

## MTA01-01

Complete modular tray assemblies

In order to guarantee the maximum flexible and bespoke offer, our drawers are manufacture with a modular assembly, in aluminium with thermo-plastic joints that are actual stronger than the aluminium itself, guaranteeing a load and stress resistance without comparison. They can also be personalized in regards of, tilt angle, bobbins sizes, measures, colours in order for them to adapt to any kind of vehicles, also military.